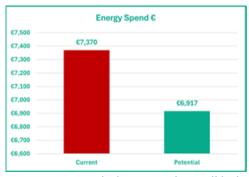

Recommended actions that will help reduce your organisation's emissions by 46% and annual energy spend by €6,846.

| Action                                                                                  | En | ergy<br>saving<br>per yr<br>(€) | Emissions<br>reduction<br>per yr<br>(t CO <sub>2</sub> e) | Cost of<br>action<br>(€) | Payback<br>period<br>(years) | First step                                                                  |
|-----------------------------------------------------------------------------------------|----|---------------------------------|-----------------------------------------------------------|--------------------------|------------------------------|-----------------------------------------------------------------------------|
| Boiler Controls Upgrade                                                                 | €  | 450                             | 1.5                                                       | € 1,000                  | 2.2                          | Contact boiler company                                                      |
| Monitoring and control of<br>Energy Use and staff awareness<br>programme for all users. | €  | 737                             | 1.49                                                      | € 500                    | .7                           | Contact supplier and contact obligated party to assist with CEG application |
| Lighting                                                                                | €  | 197                             | 0.2                                                       | € 300                    | 1.5                          | No Grant:                                                                   |
| Lighting Controls                                                                       | €  | 1,233                           | 1.1                                                       | € 300                    | .02                          | No Grant: Contact Electrical Contractor –<br>OWL Monitoring System          |
| Building fabric upgrades, doors and windows                                             | €  | 684                             | 1.5                                                       | € 18,500                 | 18.9                         | Contact supplier and contact obligated party to assist with CEG application |
| Pipework insulation                                                                     | €  | 384                             | 1.2                                                       | € 1,000                  | 1.8                          | Contact supplier and contact obligated party to assist with CEG application |
| Car Charger                                                                             | €  |                                 |                                                           | € 1,600                  | 3                            | Contact supplier and contact obligated party to assist with CEG application |
| More efficient use of Air Compressor                                                    | €  | 272                             | 1.2                                                       | € 0                      | Instant                      | Explained in the report: repairs made by own staff                          |
| Install PV                                                                              | €  | 1,036                           | 1                                                         | € 8,000                  | 5.4                          | Contact supplier and contact obligated party to assist with CEG application |
| Install Battery                                                                         | €  | 1,924                           | 2                                                         | € 5,000                  | 1.3                          | Contact supplier and contact obligated party to assist with CEG application |
| Total                                                                                   | €  | 6,917                           | 11                                                        | € 36,200                 | 5.2                          |                                                                             |