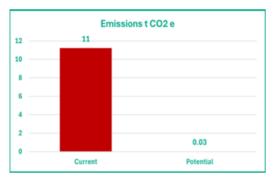

Recommended actions that will help reduce your organisation's emissions by 46% and annual energy spend by €6,846.

| Action                                                                                  | En | ergy<br>saving<br>per yr<br>(€) | Emissions<br>reduction<br>per yr<br>(t CO <sub>2</sub> e) | Cost of<br>action<br>(€) | Payback<br>period<br>(years) | First step                                                                  |
|-----------------------------------------------------------------------------------------|----|---------------------------------|-----------------------------------------------------------|--------------------------|------------------------------|-----------------------------------------------------------------------------|
| Boiler Controls Upgrade                                                                 | €  | 450                             | 1.5                                                       | € 1,000                  | 2.2                          | Contact boiler company                                                      |
| Monitoring and control of<br>Energy Use and staff awareness<br>programme for all users. | €  | 737                             | 1.49                                                      | € 500                    | .7                           | Contact supplier and contact obligated party to assist with CEG application |
| Lighting                                                                                | €  | 197                             | 0.2                                                       | € 300                    | 1.5                          | No Grant:                                                                   |
| Lighting Controls                                                                       | €  | 1,233                           | 1.1                                                       | € 300                    | .02                          | No Grant: Contact Electrical Contractor –<br>OWL Monitoring System          |
| Building fabric upgrades, doors and windows                                             | €  | 684                             | 1.5                                                       | € 18,500                 | 18.9                         | Contact supplier and contact obligated party to assist with CEG application |
| Pipework insulation                                                                     | €  | 384                             | 1.2                                                       | € 1,000                  | 1.8                          | Contact supplier and contact obligated party to assist with CEG application |
| Car Charger                                                                             | €  |                                 |                                                           | € 1,600                  | 3                            | Contact supplier and contact obligated party to assist with CEG application |
| More efficient use of Air Compressor                                                    | €  | 272                             | 1.2                                                       | € 0                      | Instant                      | Explained in the report: repairs made by own staff                          |
| Install PV                                                                              | €  | 1,036                           | 1                                                         | € 8,000                  | 5.4                          | Contact supplier and contact obligated party to assist with CEG application |
| Install Battery                                                                         | €  | 1,924                           | 2                                                         | € 5,000                  | 1.3                          | Contact supplier and contact obligated party to assist with CEG application |
| Total                                                                                   | €  | 6,917                           | 11                                                        | € 36,200                 | 5.2                          |                                                                             |